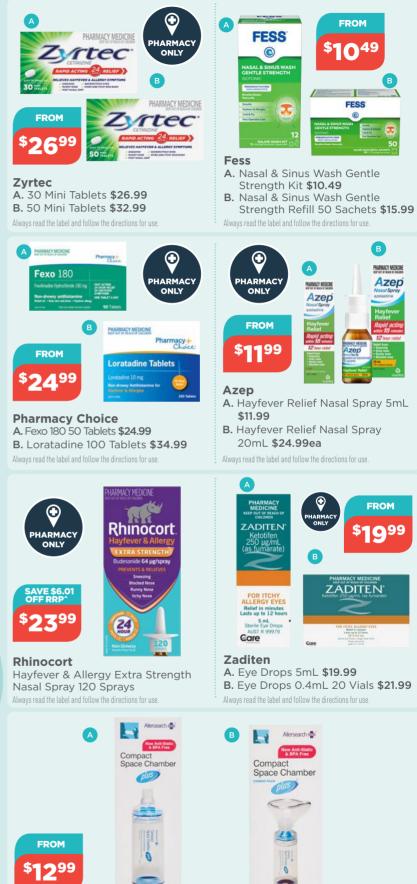

# ALLERGY SEASON

During allergy season, our pharmacists can provide essential support by offering over-the-counter medications like antihistamines and nasal sprays to relieve symptoms such as sneezing and congestion.

We also carry non-medication options like saline rinses and air purifiers. Our friendly team can help customers choose the best treatments, explain usage and provide tips on avoiding triggers.

Additionally, our pharmacists can assist with prescriptions for more severe symptoms and provide information on allergy testing services.