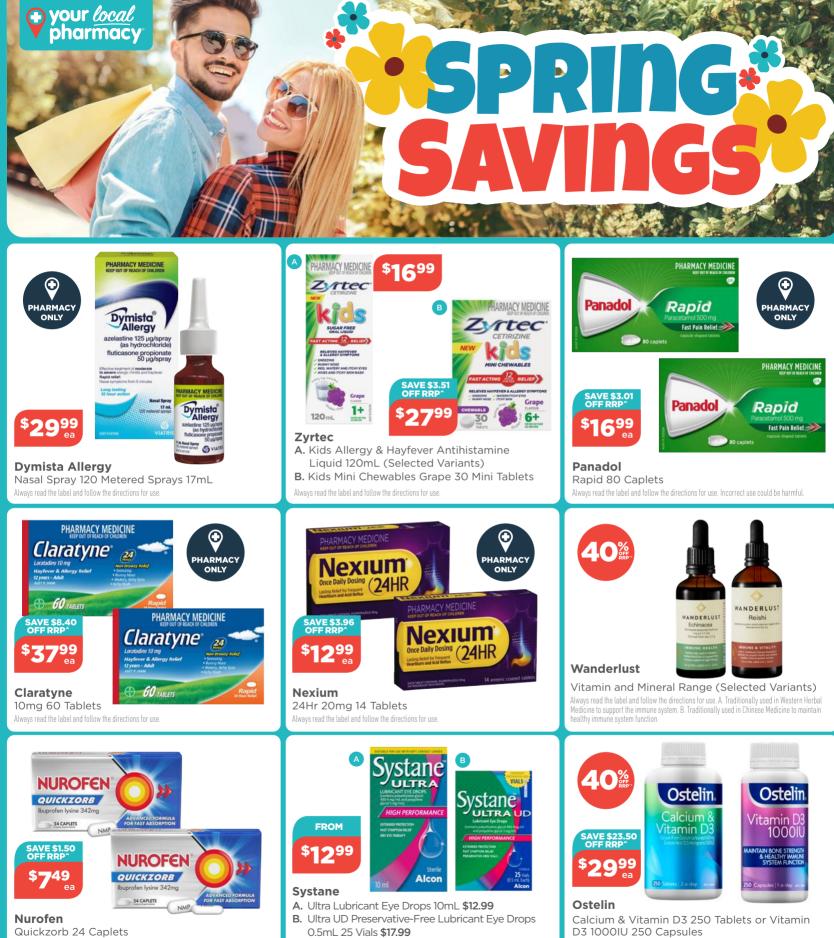

# ALLERGY SEASON

During allergy season, our pharmacists can provide essential support by offering over-the-counter medications like antihistamines and nasal sprays to relieve symptoms such as sneezing and congestion.

We also carry non-medication options like saline rinses and air purifiers. Our friendly team can help customers choose the best treatments, explain usage and provide tips on avoiding triggers.

Additionally, our pharmacists can assist with prescriptions for more severe symptoms and provide information on allergy testing services.

Don't let allergy symptoms get in the way of life. Speak to our pharmacy team today!

Allersearch A. Compact Spacer Chamber Plus \$12.99 B. Compact Spacer Chamber Plus Combo Pack \$18.99

Metamucil Smooth Or Regular 72 Dose Always read the label and follow the directions for use