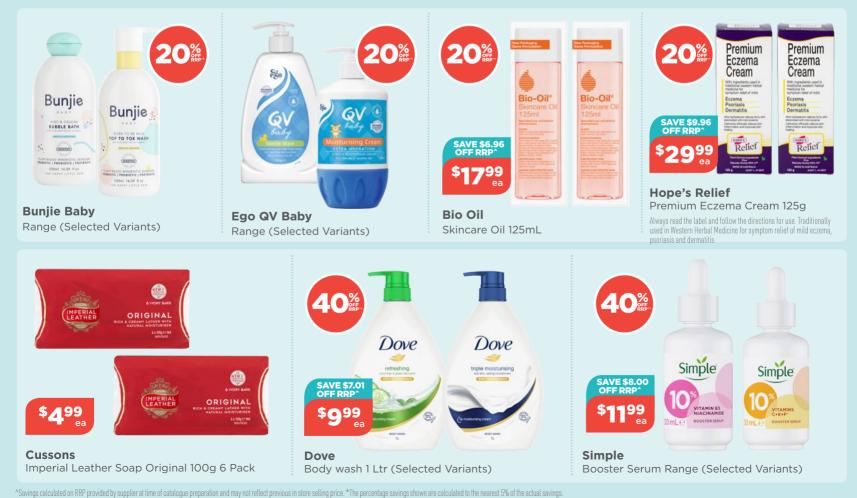

**Femfresh** Wash 250mL (Variants)

U By Kotex Range (Selected Variants) Always read the label and follow the directions for us

**Tena** Range (Selected Variants)

Sorbent

**Ajax** Range (Variants)