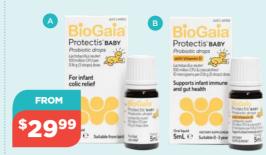

## BioGaia

- A. Protectis Baby Probiotic Drops 5mL \$29.99B. Protectis Baby Probiotic Drops With Vitamin D
- 5mL **\$32.99**

Always read the label and follow the directions for use.

A. Infant Formula Anti-Reflux 800g **\$32.99** B. Allergy Infant Formula Powder 800g **\$37.99** Breastmilk is best for most babies. Consult your doctor or pharmacist when considering this product.