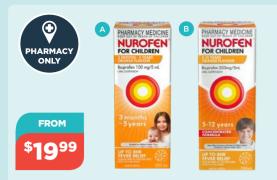

## BioGaia

- A. Protectis Baby Probiotic Drops 5mL \$29.99B. Protectis Baby Probiotic Drops With Vitamin D
- 5mL **\$32.99**

Always read the label and follow the directions for use.

A. Infant Formula Anti-Reflux 800g **\$32.99** B. Allergy Infant Formula Powder 800g **\$37.99** Breastmilk is best for most babies. Consult your doctor or pharmacist when considering this product.