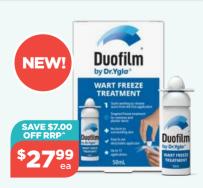

### **Duofilm By Dr. Yglo**

Wart Freeze Treatment 50mL

Always read the label and follow the directions for use.