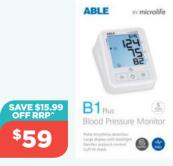

### **Able**

**B1 Plus Blood Pressure Monitor** Always read the label and follow the directions for use

Blister Plasters Medium or Mixed 5 Pack

Always read the label and follow the directions for use.